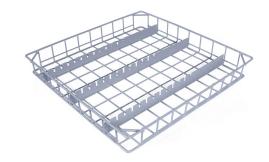

#### Theme Park Rack

Designed to hold 3D glasses which have a smaller footprint than Dolby 3D or Xpand 3D glasses\*. The Theme Park Rack can hold up to 39 pairs of glasses, and up to four of these racks can be stacked and placed in the Gogglewash, increasing the washing potential to up to 156 glasses.