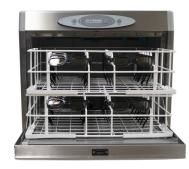

#### Fight against hard water & limescale with our range of Water Treatments

Automatic Water Softeners

Manual Water Softener

Gogglewash Racks have been specially designed for washing your 3D glasses. With many different styles of 3D glasses available, it is vital that you use the right rack, this will ensure that you are washing your 3D glasses efficiently and effectively while also making sure they are secure in the Gogglewash Machine. The open design of the Gogglewash Racks allows for maximum water contact to ensure a thorough clean. When removed from the machine, the spacing provides excellent ventilation to assist with fast drying. Both Rack styles are made up of robust wirework which is then coated in a premium hygienic coating.

#### Standard Rack

Designed for Dolby 3D and Xpand 3D glasses (although it will support other styles and brands\*). The Standard Rack can hold up to 16 pairs of 3D glasses, and the racks can be double stacked in the Gogglewash to wash up to 32 pairs of 3D glasses.

#### Theme Park Rack

Designed to hold 3D glasses which have a smaller footprint than Dolby 3D or Xpand 3D glasses\*. The Theme Park Rack can hold up to 39 pairs of glasses, and up to four of these racks can be stacked and placed in the Gogglewash, increasing the washing potential to up to 156 glasses.