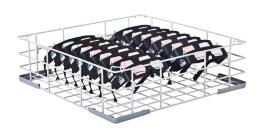

#### Standard Rack

Designed for Dolby 3D and Xpand 3D glasses (although it will support other styles and brands\*). The Standard Rack can hold up to 16 pairs of 3D glasses, and the racks can be double stacked in the Gogglewash to wash up to 32 pairs of 3D glasses.