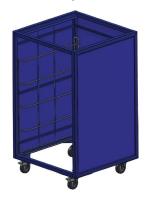

## 6 Tier Storage Trolley

This trolley is the perfect accessory for storing a smaller number of 3D glasses. The 6 Tier Storage Trolley can hold up to 96 pairs of glasses; this will optimise space for your 3D glasses storage. This trolley is of a sturdy design, with side panels as standard and can handle the knocks and bumps of everyday use.

#### 10 Tier Storage Trolley

This trolley is the perfect accessory for storing a larger amount of 3D glasses. The 10 Tier Storage Trolley can hold up to 160 pairs of glasses; this trolley will give you maximum storage space for your 3D glasses.