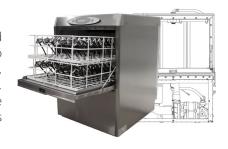

<sup>\*</sup>Please call 01933 666 244 or email info@clenaware.co.uk to check if your 3D glasses are suitable.

The Gogglewash is a specialist appliance, with its large washing capacity and specialist wash programmes the Gogglewash is designed to wash your 3D glasses thoroughly and efficiently. Designed and built in the UK this fully integrated machine has everything you need to deliver perfect washing results for your 3D glasses.

#### **Integrated Design**

The Gogglewash is designed to be a fully integrated machine with everything that you need built into it. The machine includes a self-diagnostics system, a waste pump and chemical injection and sensing. Thanks to an internal rinse booster pump, the machine can run efficiently with water pressure as low as 0.5bar.